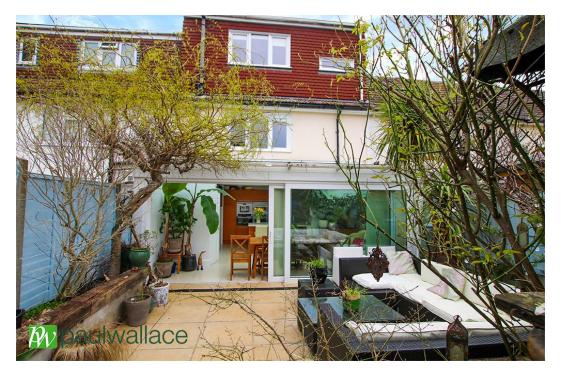

## Newgatestreet Road, Goffs Oak, EN7 5SW

CHAIN FREE This THREE BEDROOM mid terrace property is set in the heart of GOFFS OAK and is ideally located for both schools and public transport. Benefitting from a SPACIOUS LOUNGE, REFITTED KITCHEN and a CONSERVATORY whilst boasting a very generous family bathroom with an EN-SUITE TO THE MASTER BEDROOM. Beautifully presented throughout.

#### Key features

- Three Bedrooms
- Sought After Goffs Oak Location
- Spacious Lounge
- En-Suite To Master

- Mid Terrace
- Beautifully Presented
- Conservatory
- Off Street Parking