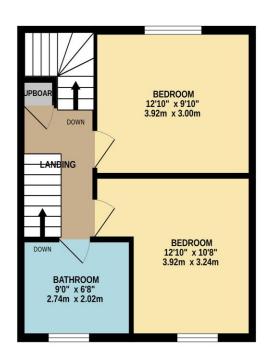

## Newgatestreet Road, Goffs Oak, EN7 5SW

CHAIN FREE This THREE BEDROOM mid terrace property is set in the heart of GOFFS OAK and is ideally located for both schools and public transport. Benefitting from a SPACIOUS LOUNGE, REFITTED KITCHEN and a CONSERVATORY whilst boasting a very generous family bathroom with an EN-SUITE TO THE MASTER BEDROOM. Beautifully presented throughout.

#### Key features

- Three Bedrooms
- Sought After Goffs Oak Location
- Spacious Lounge
- En-Suite To Master

- Mid Terrace
- Beautifully Presented
- Conservatory
- Off Street Parking

#### TOTAL FLOOR AREA: 1259 sq.ft. (117.0 sq.m.) approx.

Registered Address: Unit 3 The Brookfield Centre, Cheshunt, Herts, EN8 0NN Company Registration Number: OC414280 | VAT Number: 276958046@2022 Paul Wallace Group LLP trading as Paul Wallace Estate Agents