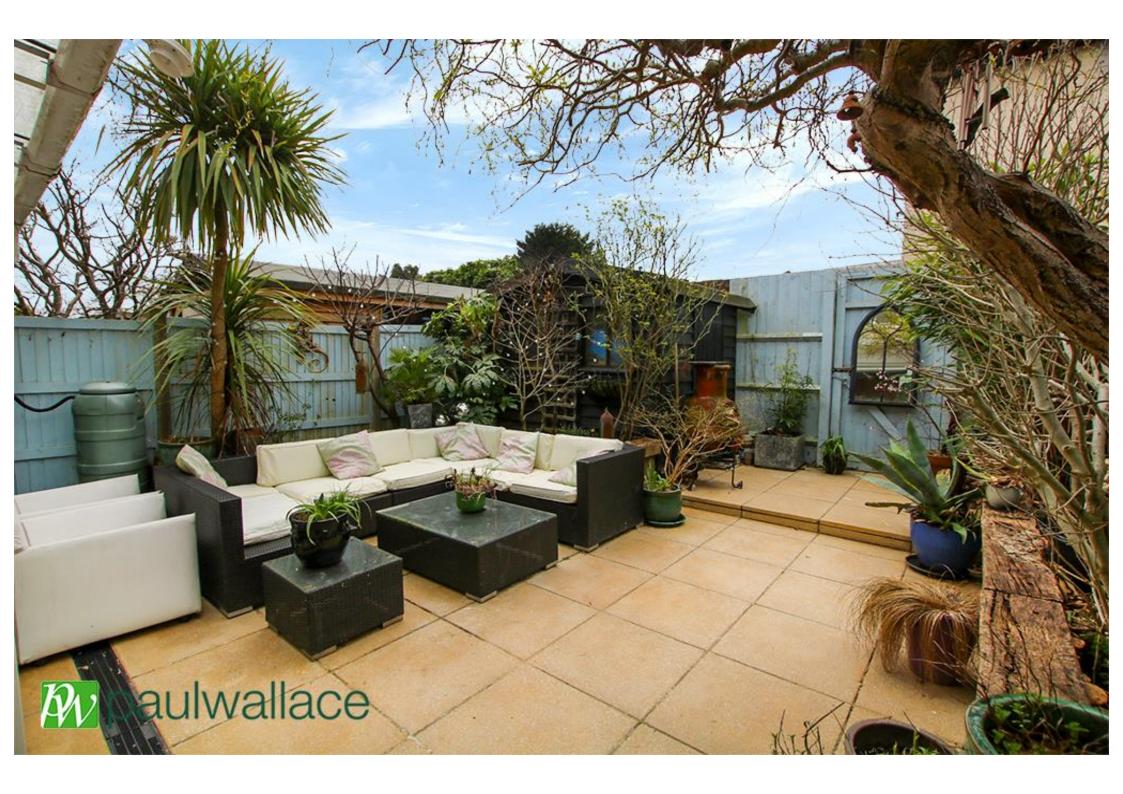

## Newgatestreet Road, Goffs Oak, EN7 5SW

CHAIN FREE This THREE BEDROOM mid terrace property is set in the heart of GOFFS OAK and is ideally located for both schools and public transport. Benefitting from a SPACIOUS LOUNGE, REFITTED KITCHEN and a CONSERVATORY whilst boasting a very generous family bathroom with an EN-SUITE TO THE MASTER BEDROOM. Beautifully presented throughout.

#### Key features

- Three Bedrooms
- Sought After Goffs Oak Location
- Spacious Lounge
- En-Suite To Master

- Mid Terrace
- Beautifully Presented
- Conservatory
- Off Street Parking