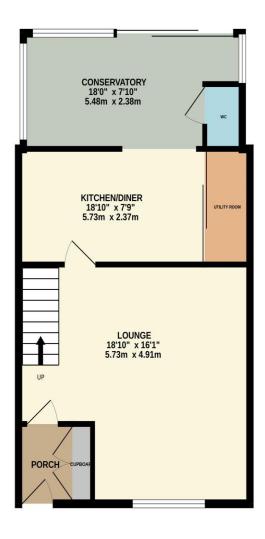

## Newgatestreet Road, Goffs Oak, EN7 5SW

CHAIN FREE This THREE BEDROOM mid terrace property is set in the heart of GOFFS OAK and is ideally located for both schools and public transport. Benefitting from a SPACIOUS LOUNGE, REFITTED KITCHEN and a CONSERVATORY whilst boasting a very generous family bathroom with an EN-SUITE TO THE MASTER BEDROOM. Beautifully presented throughout.

#### Key features

- Three Bedrooms
- Sought After Goffs Oak Location
- Spacious Lounge
- En-Suite To Master

- Mid Terrace
- Beautifully Presented
- Conservatory
- Off Street Parking

#### TOTAL FLOOR AREA: 1259 sq.ft. (117.0 sq.m.) approx.

Registered Address: Unit 3 The Brookfield Centre, Cheshunt, Herts, EN8 0NN Company Registration Number: OC414280 | VAT Number: 276958046@2022 Paul Wallace Group LLP trading as Paul Wallace Estate Agents