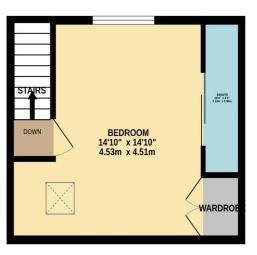

## Newgatestreet Road, Goffs Oak, EN7 5SW

CHAIN FREE This THREE BEDROOM mid terrace property is set in the heart of GOFFS OAK and is ideally located for both schools and public transport. Benefitting from a SPACIOUS LOUNGE, REFITTED KITCHEN and a CONSERVATORY whilst boasting a very generous family bathroom with an EN-SUITE TO THE MASTER BEDROOM. Beautifully presented throughout.

#### Key features

- Three Bedrooms
- Sought After Goffs Oak Location
- Spacious Lounge
- En-Suite To Master

- Mid Terrace
- Beautifully Presented
- Conservatory
- Off Street Parking

#### TOTAL FLOOR AREA: 1259 sq.ft. (117.0 sq.m.) approx.

Registered Address: Unit 3 The Brookfield Centre, Cheshunt, Herts, EN8 0NN Company Registration Number: OC414280 | VAT Number: 276958046@2022 Paul Wallace Group LLP trading as Paul Wallace Estate Agents